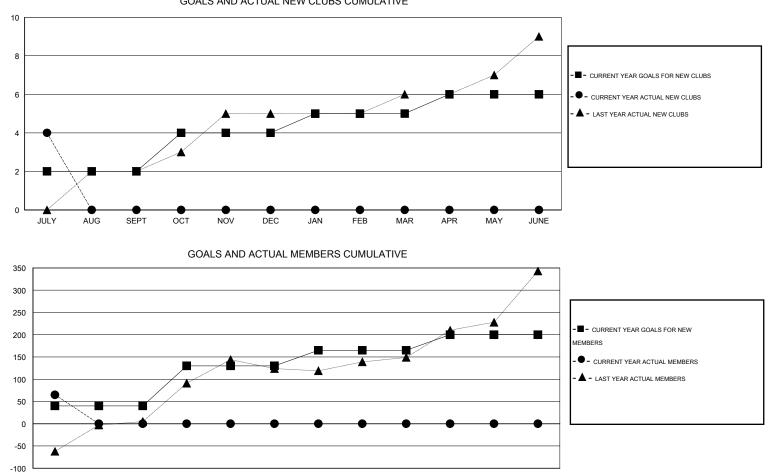

## GMT: NAZMUL HAQUE

| LOCATION | INDIA |
|----------|-------|
| LOOAHON  |       |

| Clubs                 |                  |           |                  |                  | Members<br>RESULTS FOR 2015-2016 |                    |                                     |                    |                  |
|-----------------------|------------------|-----------|------------------|------------------|----------------------------------|--------------------|-------------------------------------|--------------------|------------------|
| RESULTS FOR 2015-2016 |                  |           |                  |                  |                                  |                    |                                     |                    |                  |
| QUARTER               | NEW CLUB<br>GOAL | NEW CLUBS | DROPPED<br>CLUBS | NET<br>GAIN/LOSS | QUARTER                          | NEW MEMBER<br>GOAL | CHARTER AND<br>NEW MEMBERS<br>ADDED | DROPPED<br>MEMBERS | NET<br>GAIN/LOSS |
| JULY/AUG/SEPT         | 2                | 4         | 0                | 4                | JULY/AUG/SEPT                    | 40                 | 214                                 | 149                | 65               |
| OCT/NOV/DEC           | 2                | 0         | 0                | 0                | OCT/NOV/DEC                      | 90                 | 0                                   | 0                  | 0                |
| JAN/FEB/MAR           | 1                | 0         | 0                | 0                | JAN/FEB/MAR                      | 35                 | 0                                   | 0                  | 0                |
| APR/MAY/JUNE          | 1                | 0         | 0                | 0                | APR/MAY/JUNE                     | 35                 | 0                                   | 0                  | 0                |

GOALS AND ACTUAL NEW CLUBS CUMULATIVE

FEB

MAR

APR

MAY

JUNE

JULY

SEPT

AUG

OCT

NOV

DEC

JAN