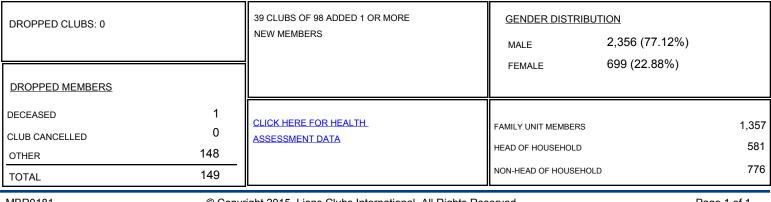

## GMT: NAZMUL HAQUE

| LOCATION | INDIA |
|----------|-------|
| LOOAHON  |       |

| Clubs                 |                  |           |                  |                  | Members<br>RESULTS FOR 2015-2016 |                    |                                     |                    |                  |
|-----------------------|------------------|-----------|------------------|------------------|----------------------------------|--------------------|-------------------------------------|--------------------|------------------|
| RESULTS FOR 2015-2016 |                  |           |                  |                  |                                  |                    |                                     |                    |                  |
| QUARTER               | NEW CLUB<br>GOAL | NEW CLUBS | DROPPED<br>CLUBS | NET<br>GAIN/LOSS | QUARTER                          | NEW MEMBER<br>GOAL | CHARTER AND<br>NEW MEMBERS<br>ADDED | DROPPED<br>MEMBERS | NET<br>GAIN/LOSS |
| JULY/AUG/SEPT         | 2                | 4         | 0                | 4                | JULY/AUG/SEPT                    | 40                 | 214                                 | 149                | 65               |
| OCT/NOV/DEC           | 2                | 0         | 0                | 0                | OCT/NOV/DEC                      | 90                 | 0                                   | 0                  | 0                |
| JAN/FEB/MAR           | 1                | 0         | 0                | 0                | JAN/FEB/MAR                      | 35                 | 0                                   | 0                  | 0                |
| APR/MAY/JUNE          | 1                | 0         | 0                | 0                | APR/MAY/JUNE                     | 35                 | 0                                   | 0                  | 0                |